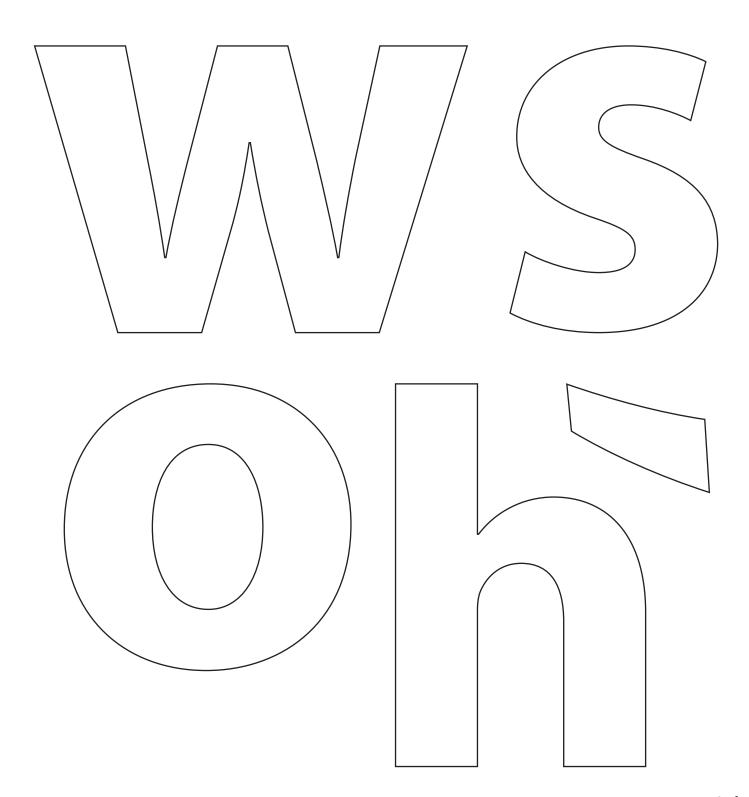

## **Easy Painted Owl Doormat**

Shown at 100% - (3" & 4" letters)

Resizing Guide
These letters will fit on a 2' x 3' doormat just as they are. For smaller or larger mats, just take these sheets to your local print center, and ask them to increase or decrease the size according to your needs. For example, a 3' x 5' doormat would need letters sized at about 133%.